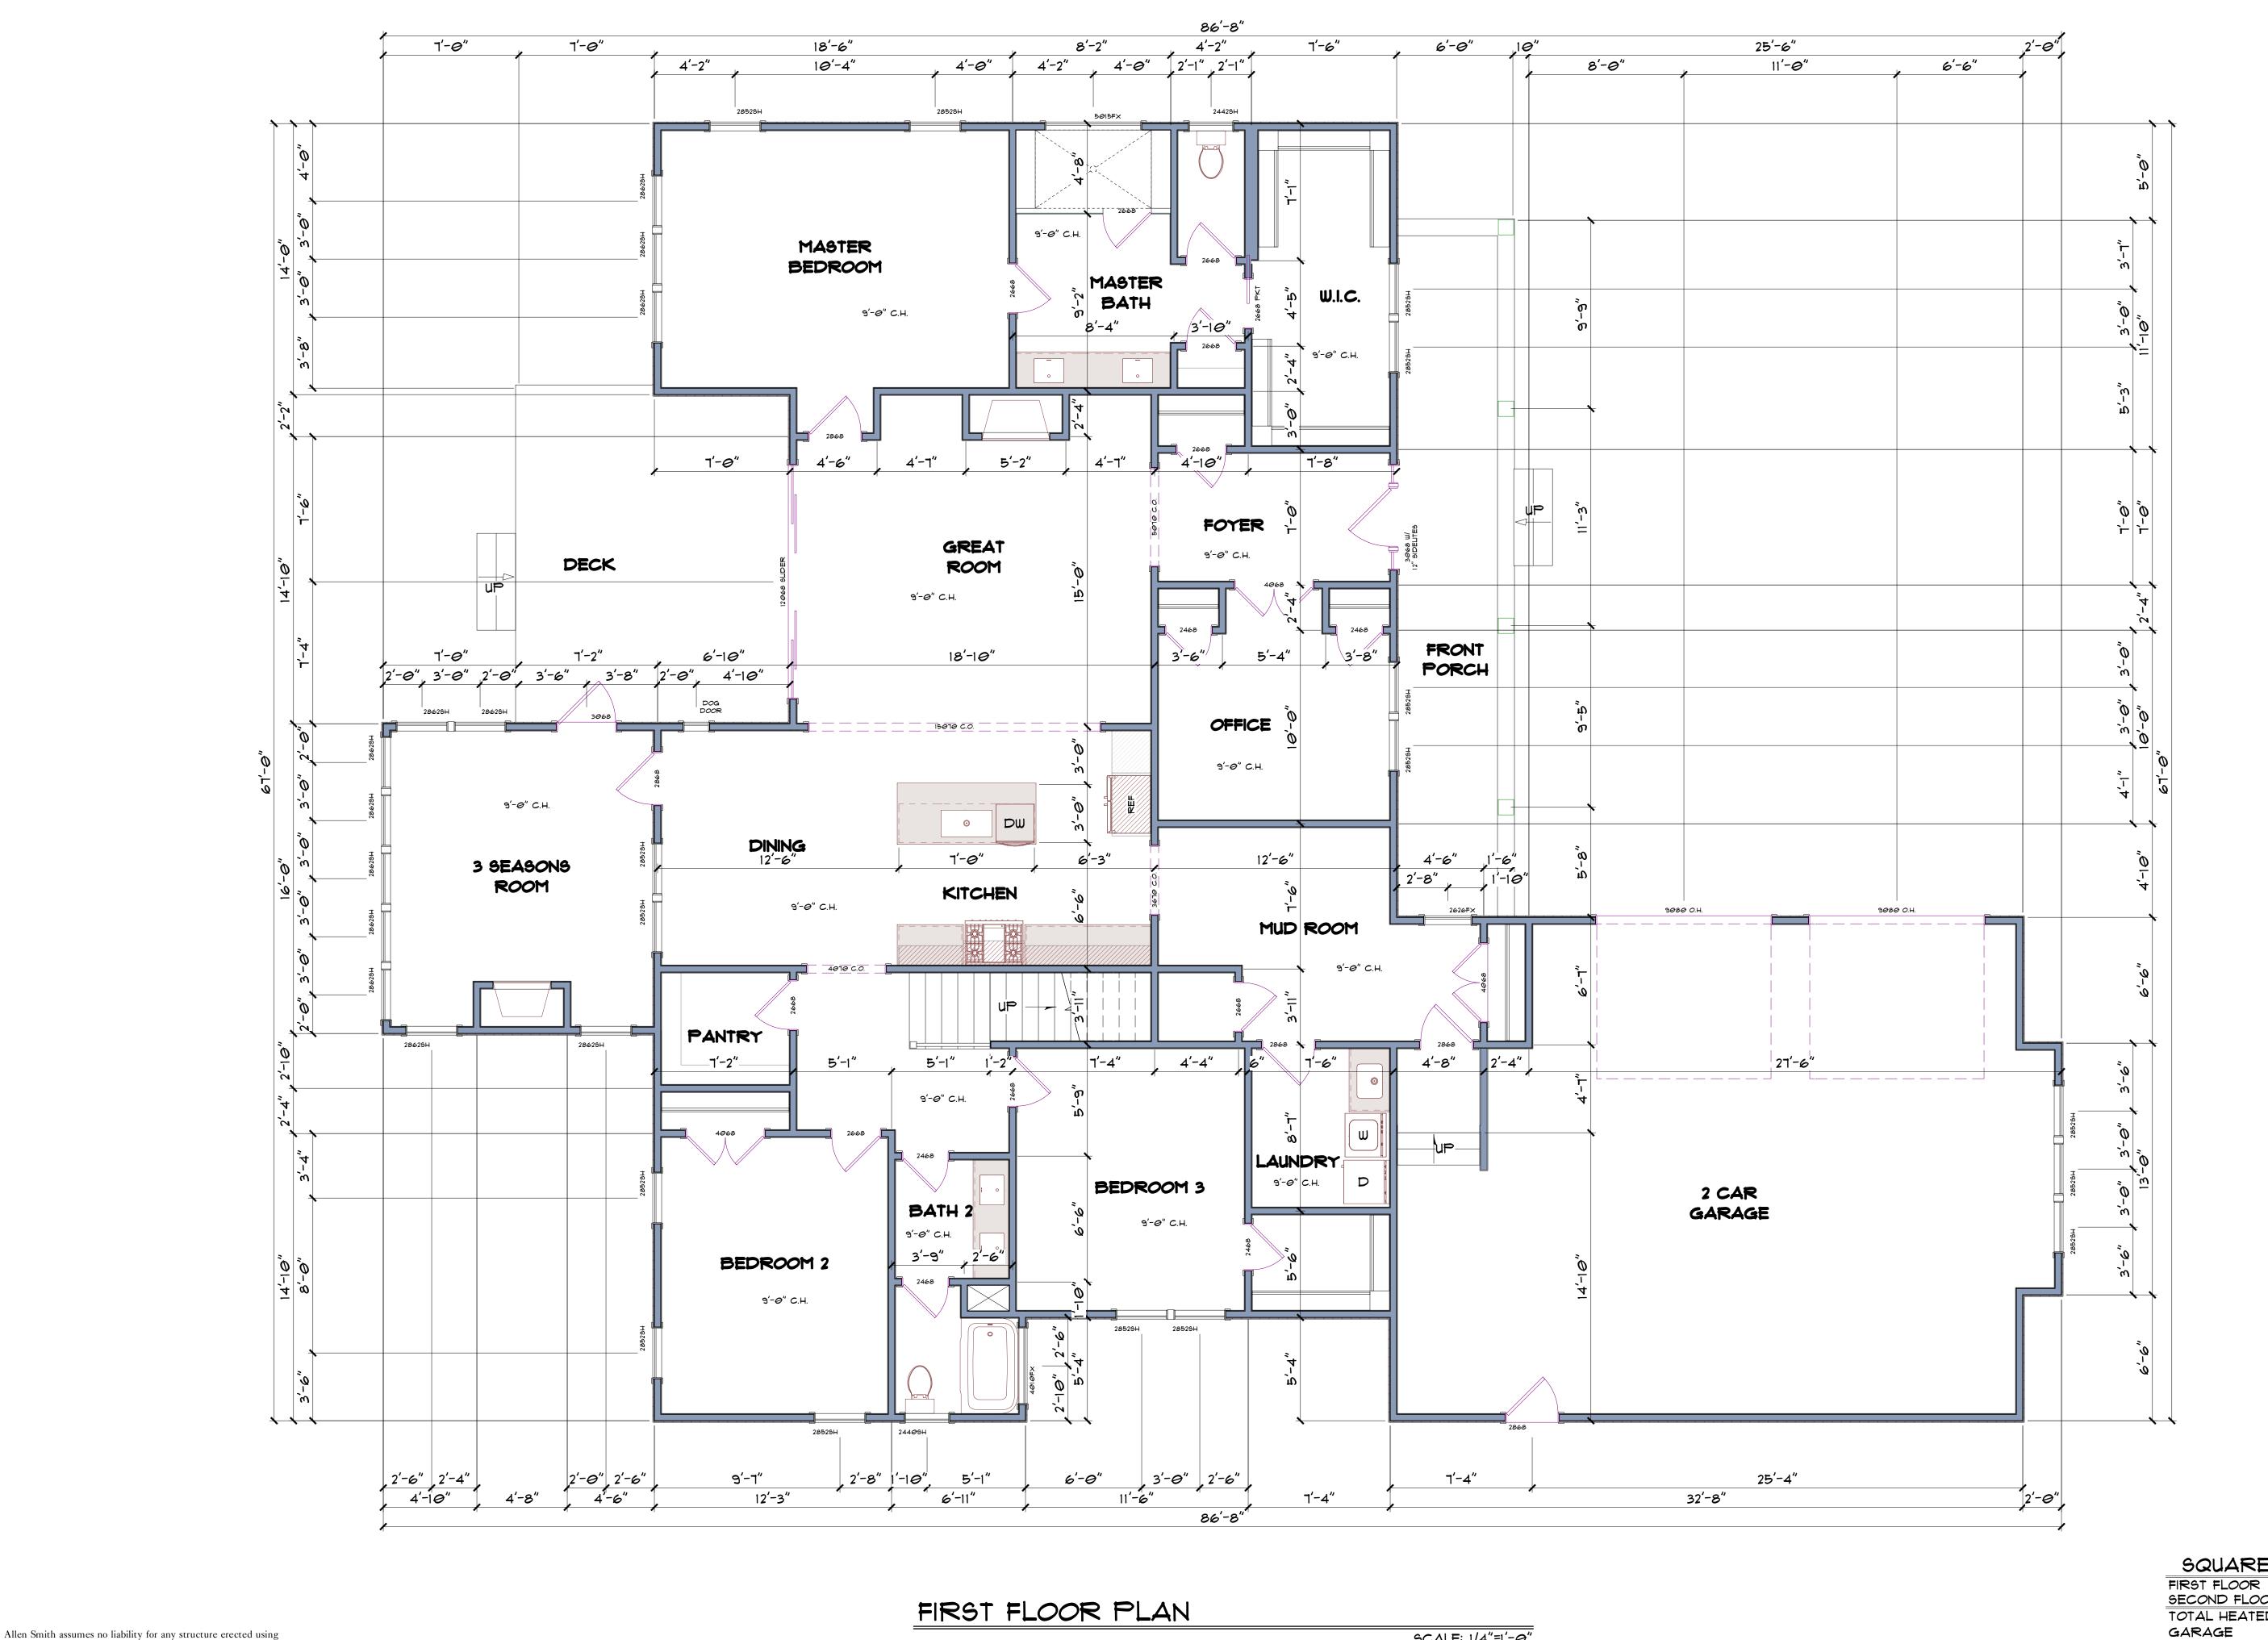

this project meets or exceeds the minimum code requirements of the area and state in which the construction takes place.

SQUARE FOOTAGE

2,394 中 SECOND FLOOR 1,472 申 TOTAL HEATED GARAGE FRONT PORCH 3 SEASONS ROOM DECK TOTAL

SCALE: 1/4"=1'-0"

3,866 中 821 中 216中 224 中 240中 5,367# 315 Metcalf Stra New Bern, NC 2 252-675-3

DATE:

SCALE:

SHEET:

9/13/2022

Allen Smith assumes no liability for any structure erected using these plans. All designs, details, notes and recommendations included in these drawings are suggested. The local building codes take precedence over anything specified herein. It is the responsibility of the contractor to ensure that construction of this project meets or exceeds the minimum code requirements