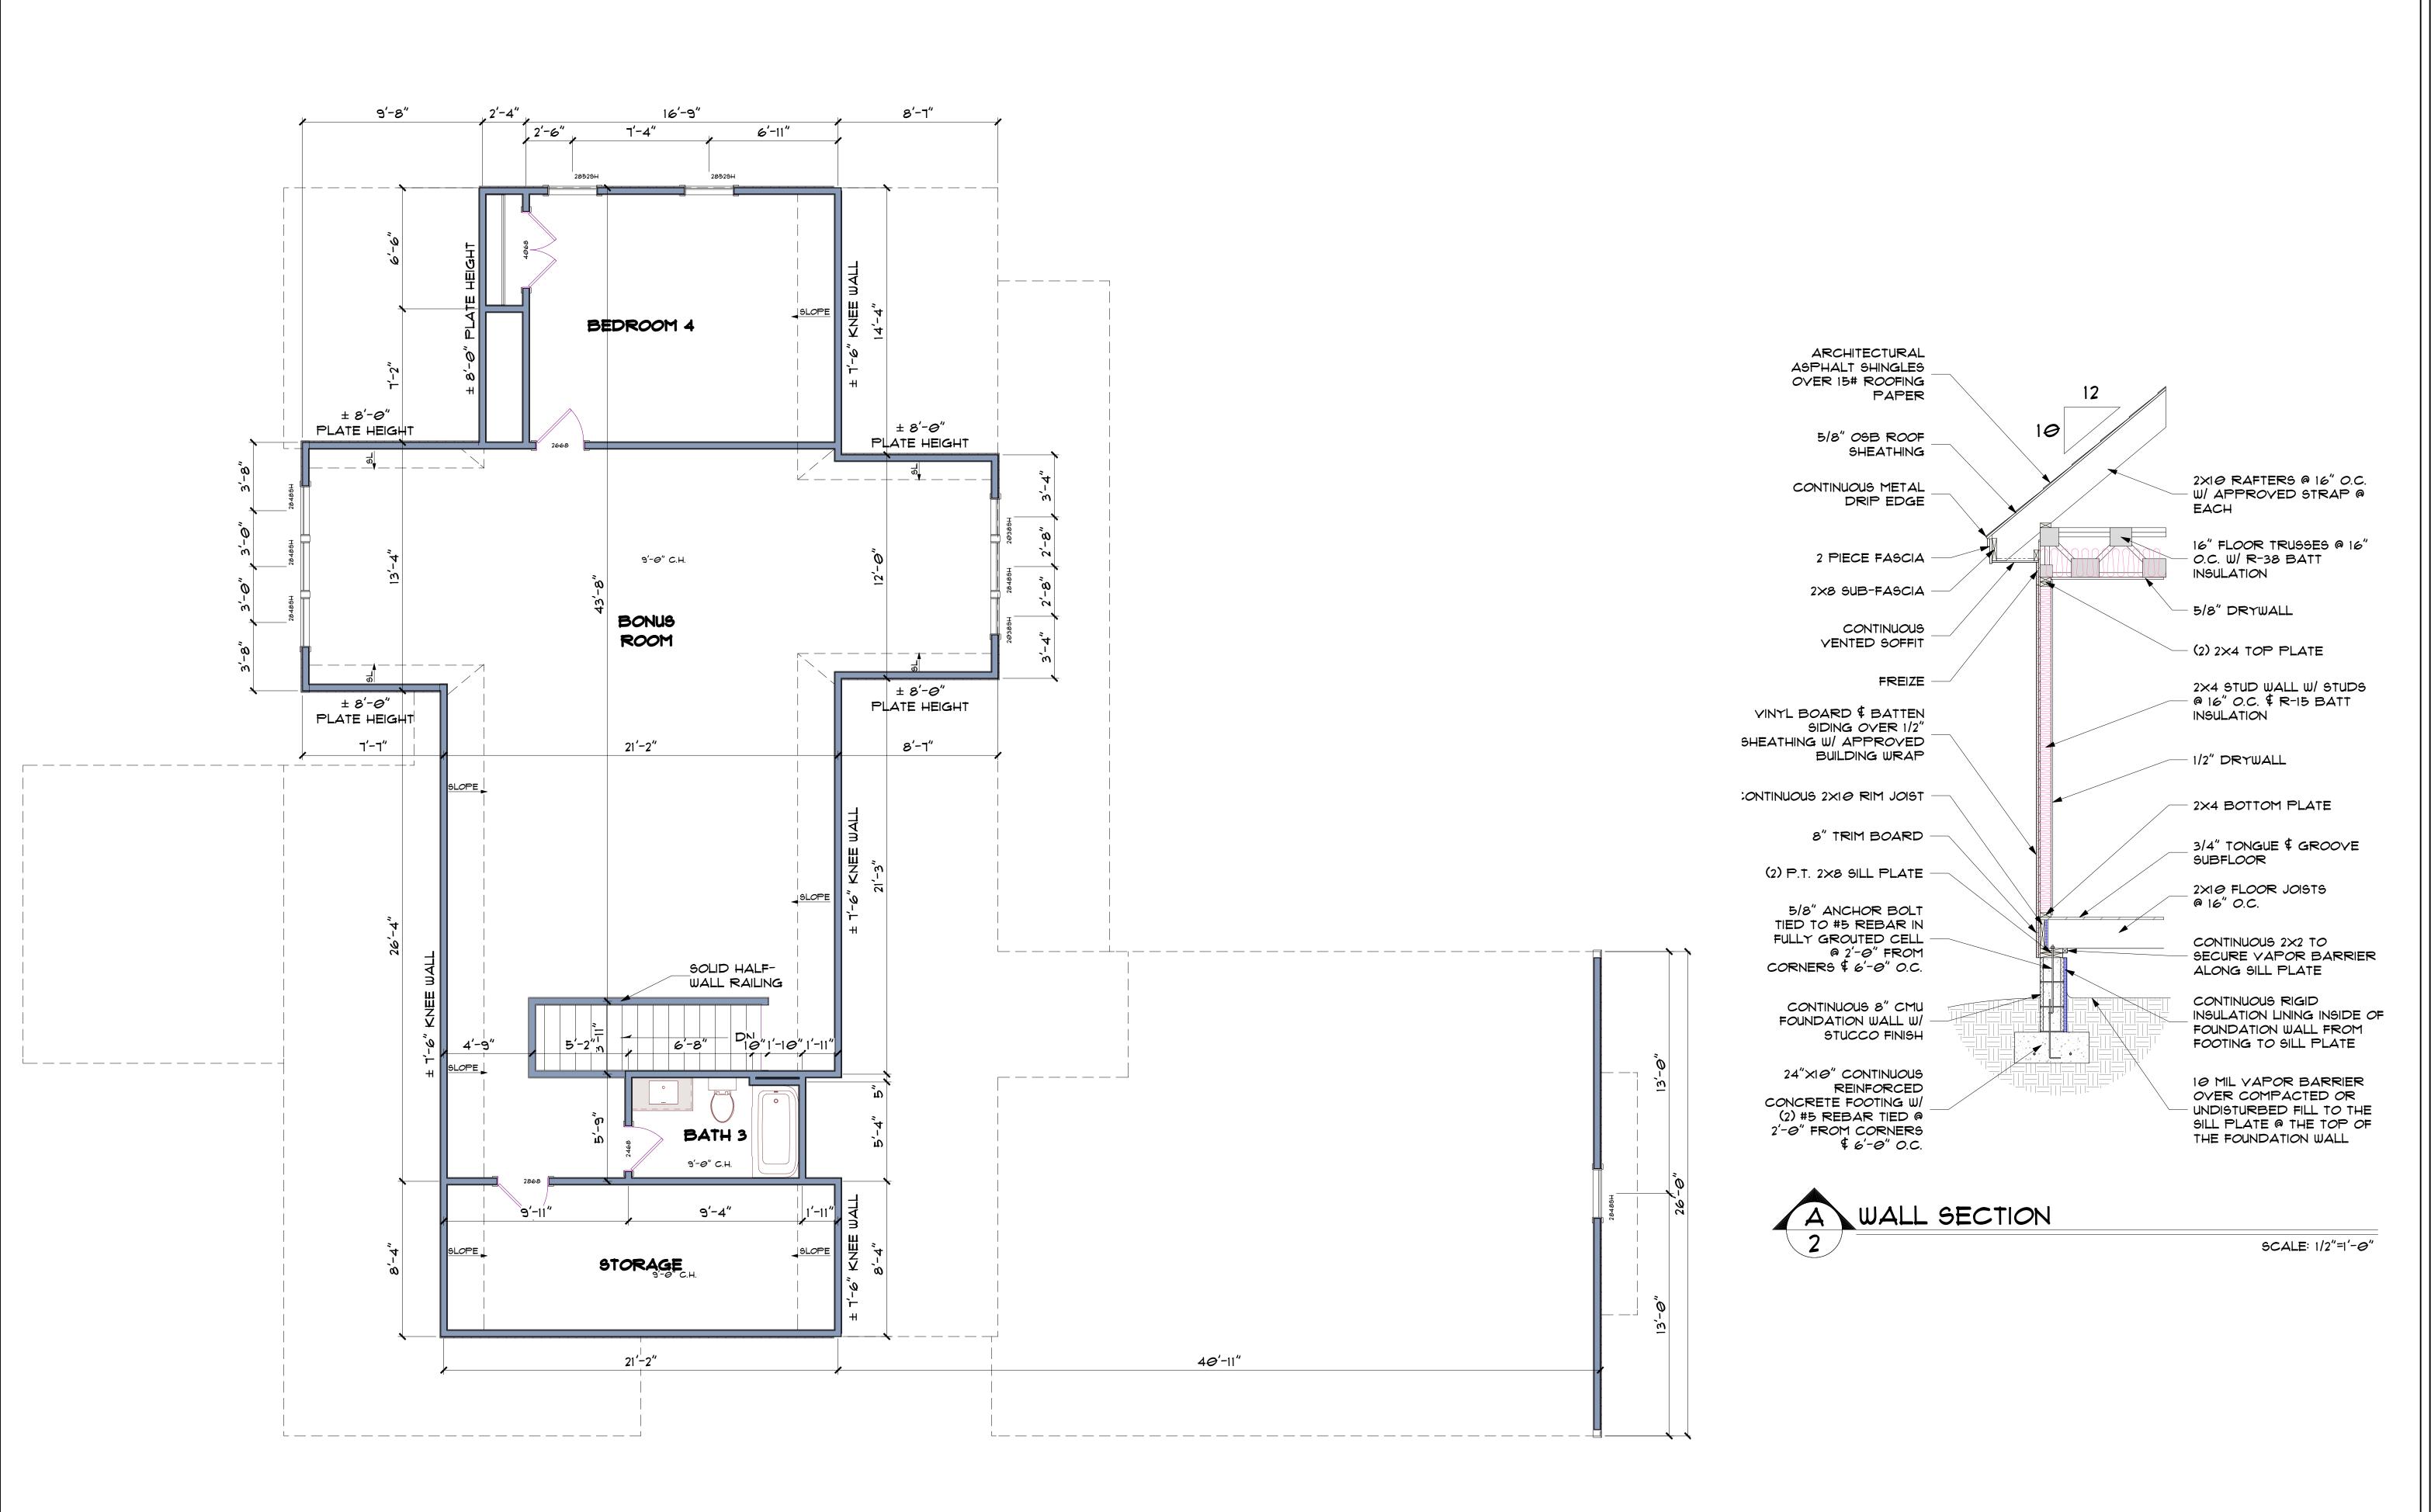

these plans. All designs, details, notes and recommendations included in these drawings are suggested. The local building

codes take precedence over anything specified herein. It is the

responsibility of the contractor to ensure that construction of

this project meets or exceeds the minimum code requirements of the area and state in which the construction takes place.

SQUARE FOOTAGE

2,394 中 SECOND FLOOR 1,472 申 TOTAL HEATED GARAGE FRONT PORCH 3 SEASONS ROOM DECK TOTAL

SCALE: 1/4"=1'-0"

3,866 中 821 中 216中 224 中 240中 5,367# 315 Metcalf Stra New Bern, NC 2 252-675-3

DATE:

SCALE:

SHEET:

9/13/2022



Allen Smith assumes no liability for any structure erected using these plans. All designs, details, notes and recommendations included in these drawings are suggested. The local building codes take precedence over anything specified herein. It is the responsibility of the contractor to ensure that construction of this project meets or exceeds the minimum code requirements

of the area and state in which the construction takes place.

SECOND FLOOR PLAN

SCALE: 1/4"=1'-0"

NO. DESCRIPTION BY
REVISING FLOOR PLANS & ELEVATIONS
ACCORDING TO CONTRACTOR'S NOTES
RA

FLOOR FLAN \$ SECTION

Allen Smith Residential Design \* Drafting Services (252) 916-5708

315 Metcalf Street

New Bern, NC 28562

252-675-3323

Dratton
315 M
CUSTOM HOMES
252

DATE:

9/13/2022

SCALE:

SHEET:

2

VINYL BOARD \$ VINY