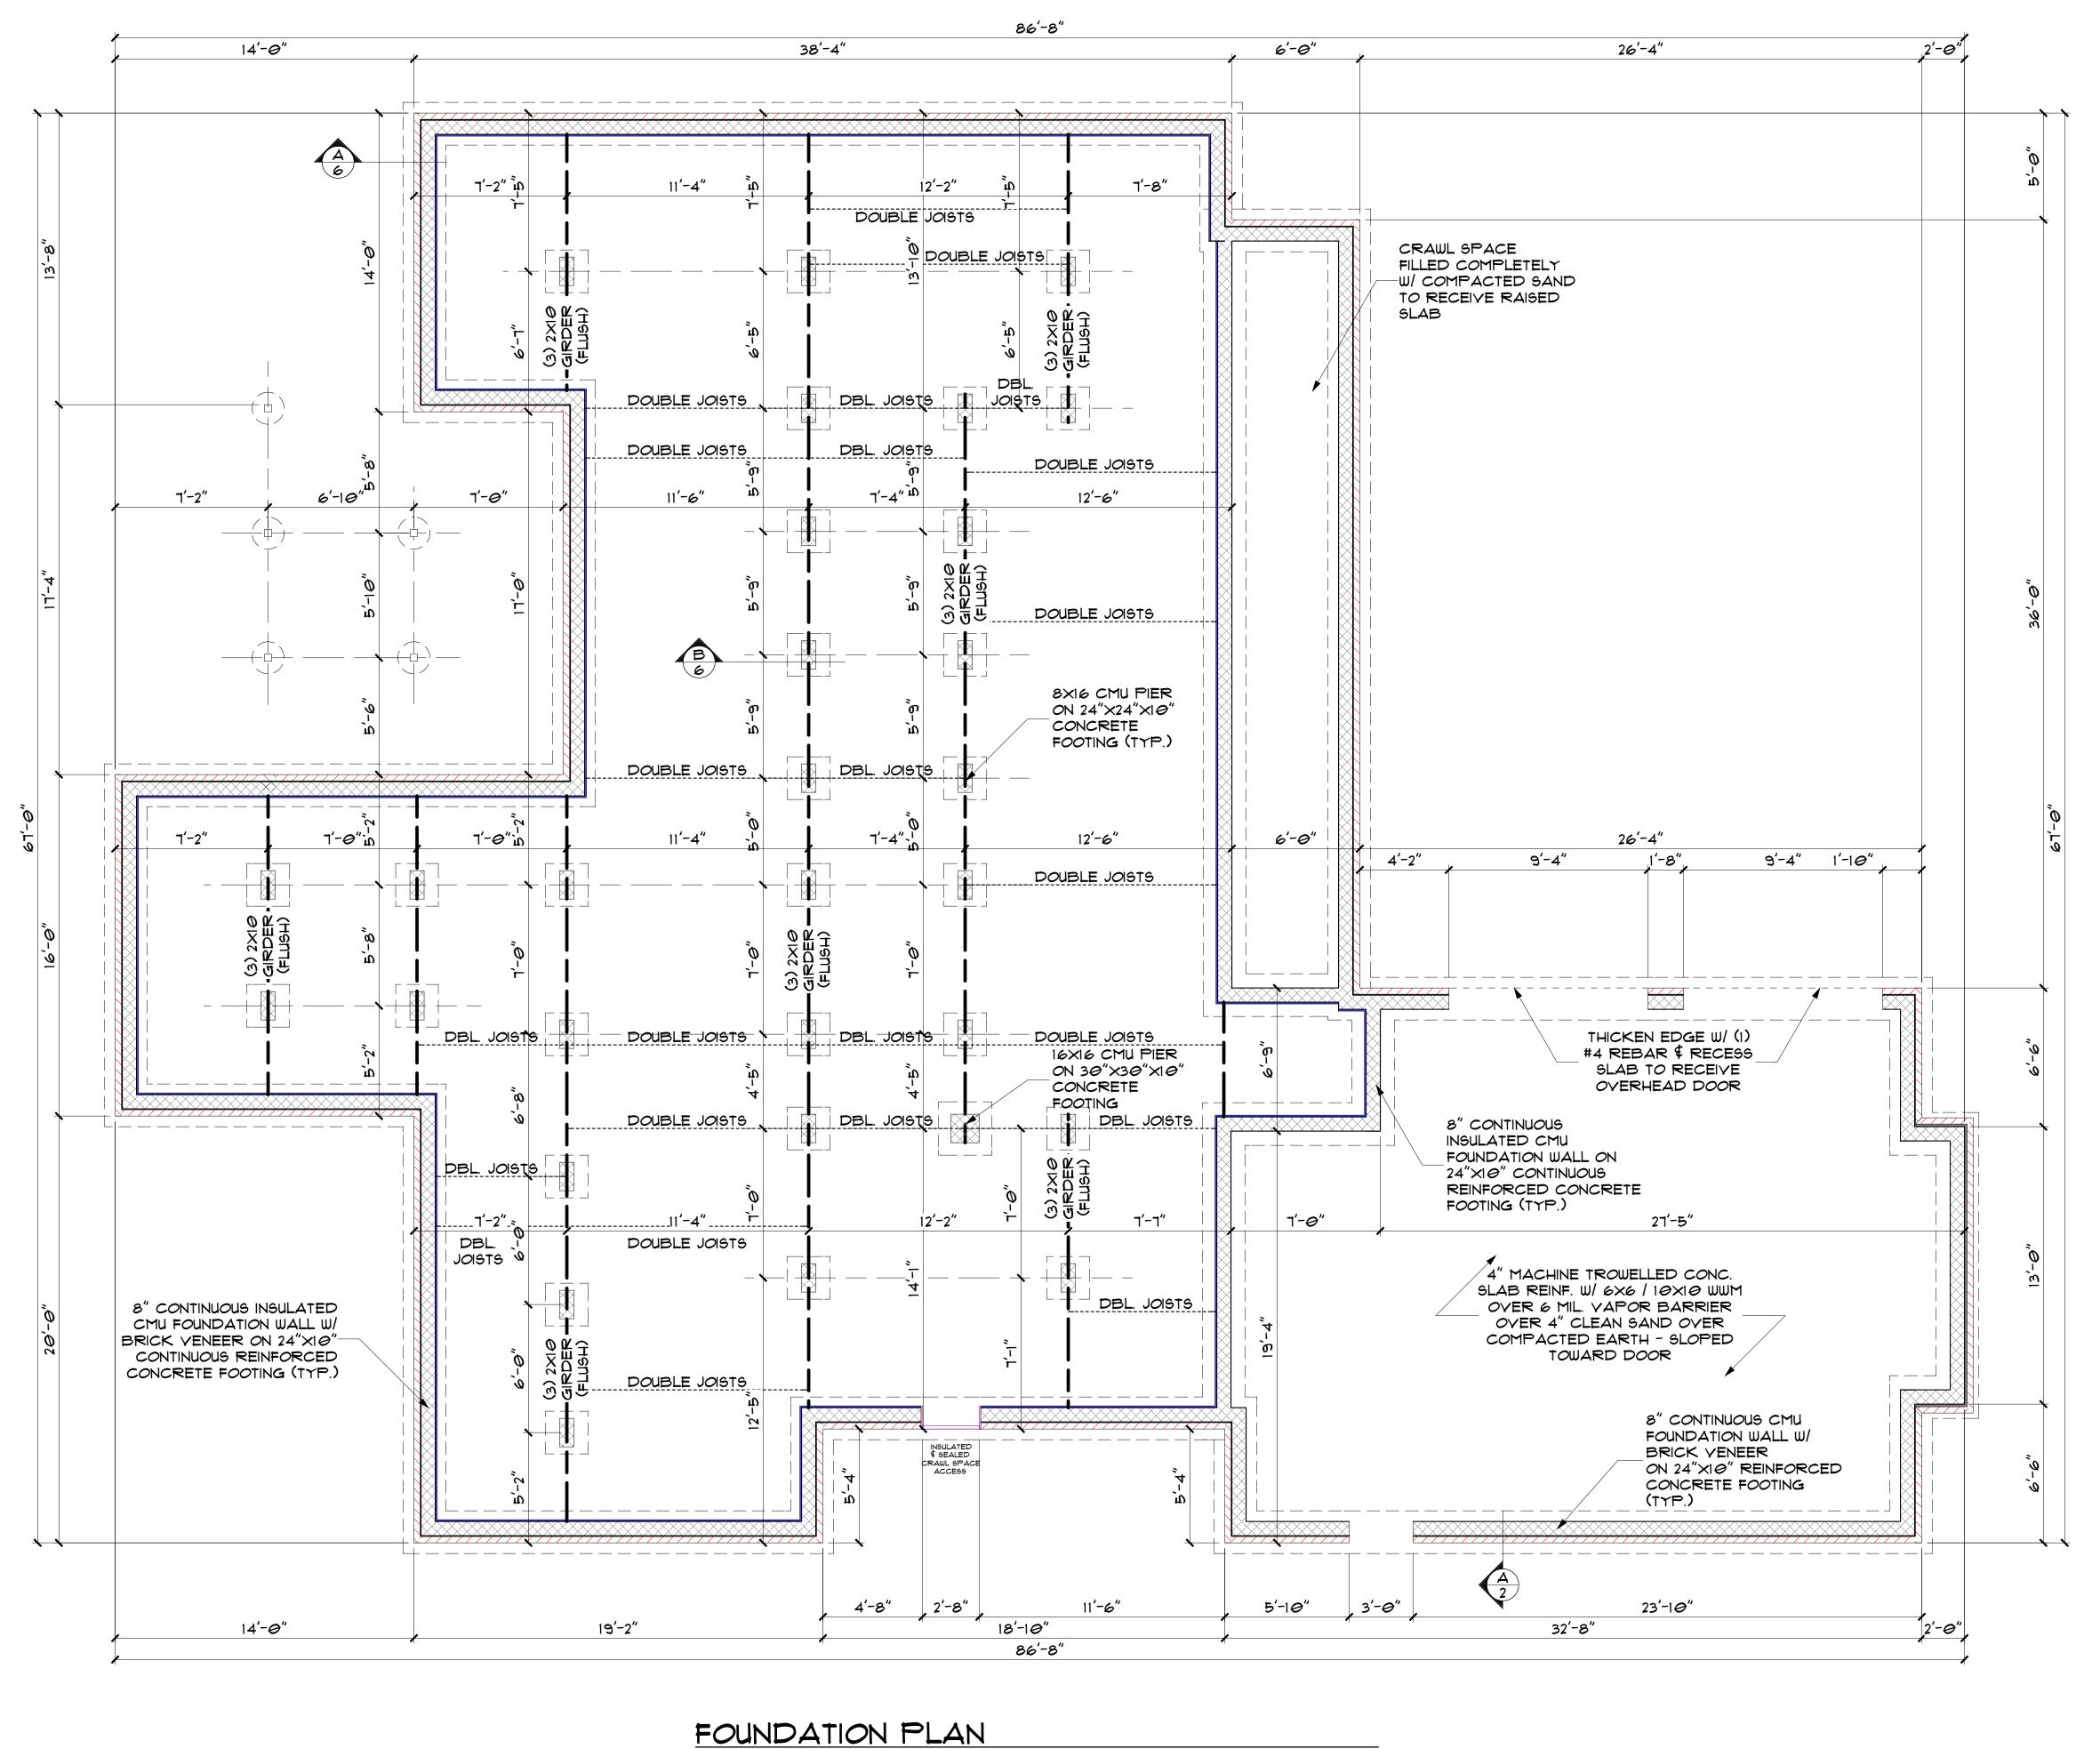

n which the construction takes place.

SCALE:

9/13/2022

DATE:

315 Metcalf Street
New Bern, NC 28562
252-675-3323

MCCIAN HOMES

RIGHT ELEVATION

SCALE: 1/4"=1'-0"

-BOARD \$

BATTEN

BRICK VENEER

VINTL BOARD \$
BATTEN

these plans. All designs, details, notes and recommendations included in these drawings are suggested. The local building codes take precedence over anything specified herein. It is the responsibility of the contractor to ensure that construction of this project meets or exceeds the minimum code requirements of the area and state in which the construction takes place.

Allen Smith assumes no liability for any structure erected using

GARAGE FLOOR

BRICK

YENEER

315 Metcalf Street
New Bern, NC 28562
252-675-3323

門馬

DATE:

FIRST FLOOR

BRICK

YENEER

9/13/2022

SCALE:



SCALE: 1/4"=1'-0"

Allen Smith assumes no liability for any structure erected using these plans. All designs, details, notes and recommendations included in these drawings are suggested. The local building codes take precedence over anything specified herein. It is the responsibility of the contractor to ensure that construction of this project meets or exceeds the minimum code requirements of the area and state in which the construction takes place.

S15 Metcalf Stra New Bern, NC 2 252-675-3

DATE:

9/13/2022

SCALE:



315 Me<sup>-</sup> New Be **252-**

DATE:

9/13/2022

SCALE: