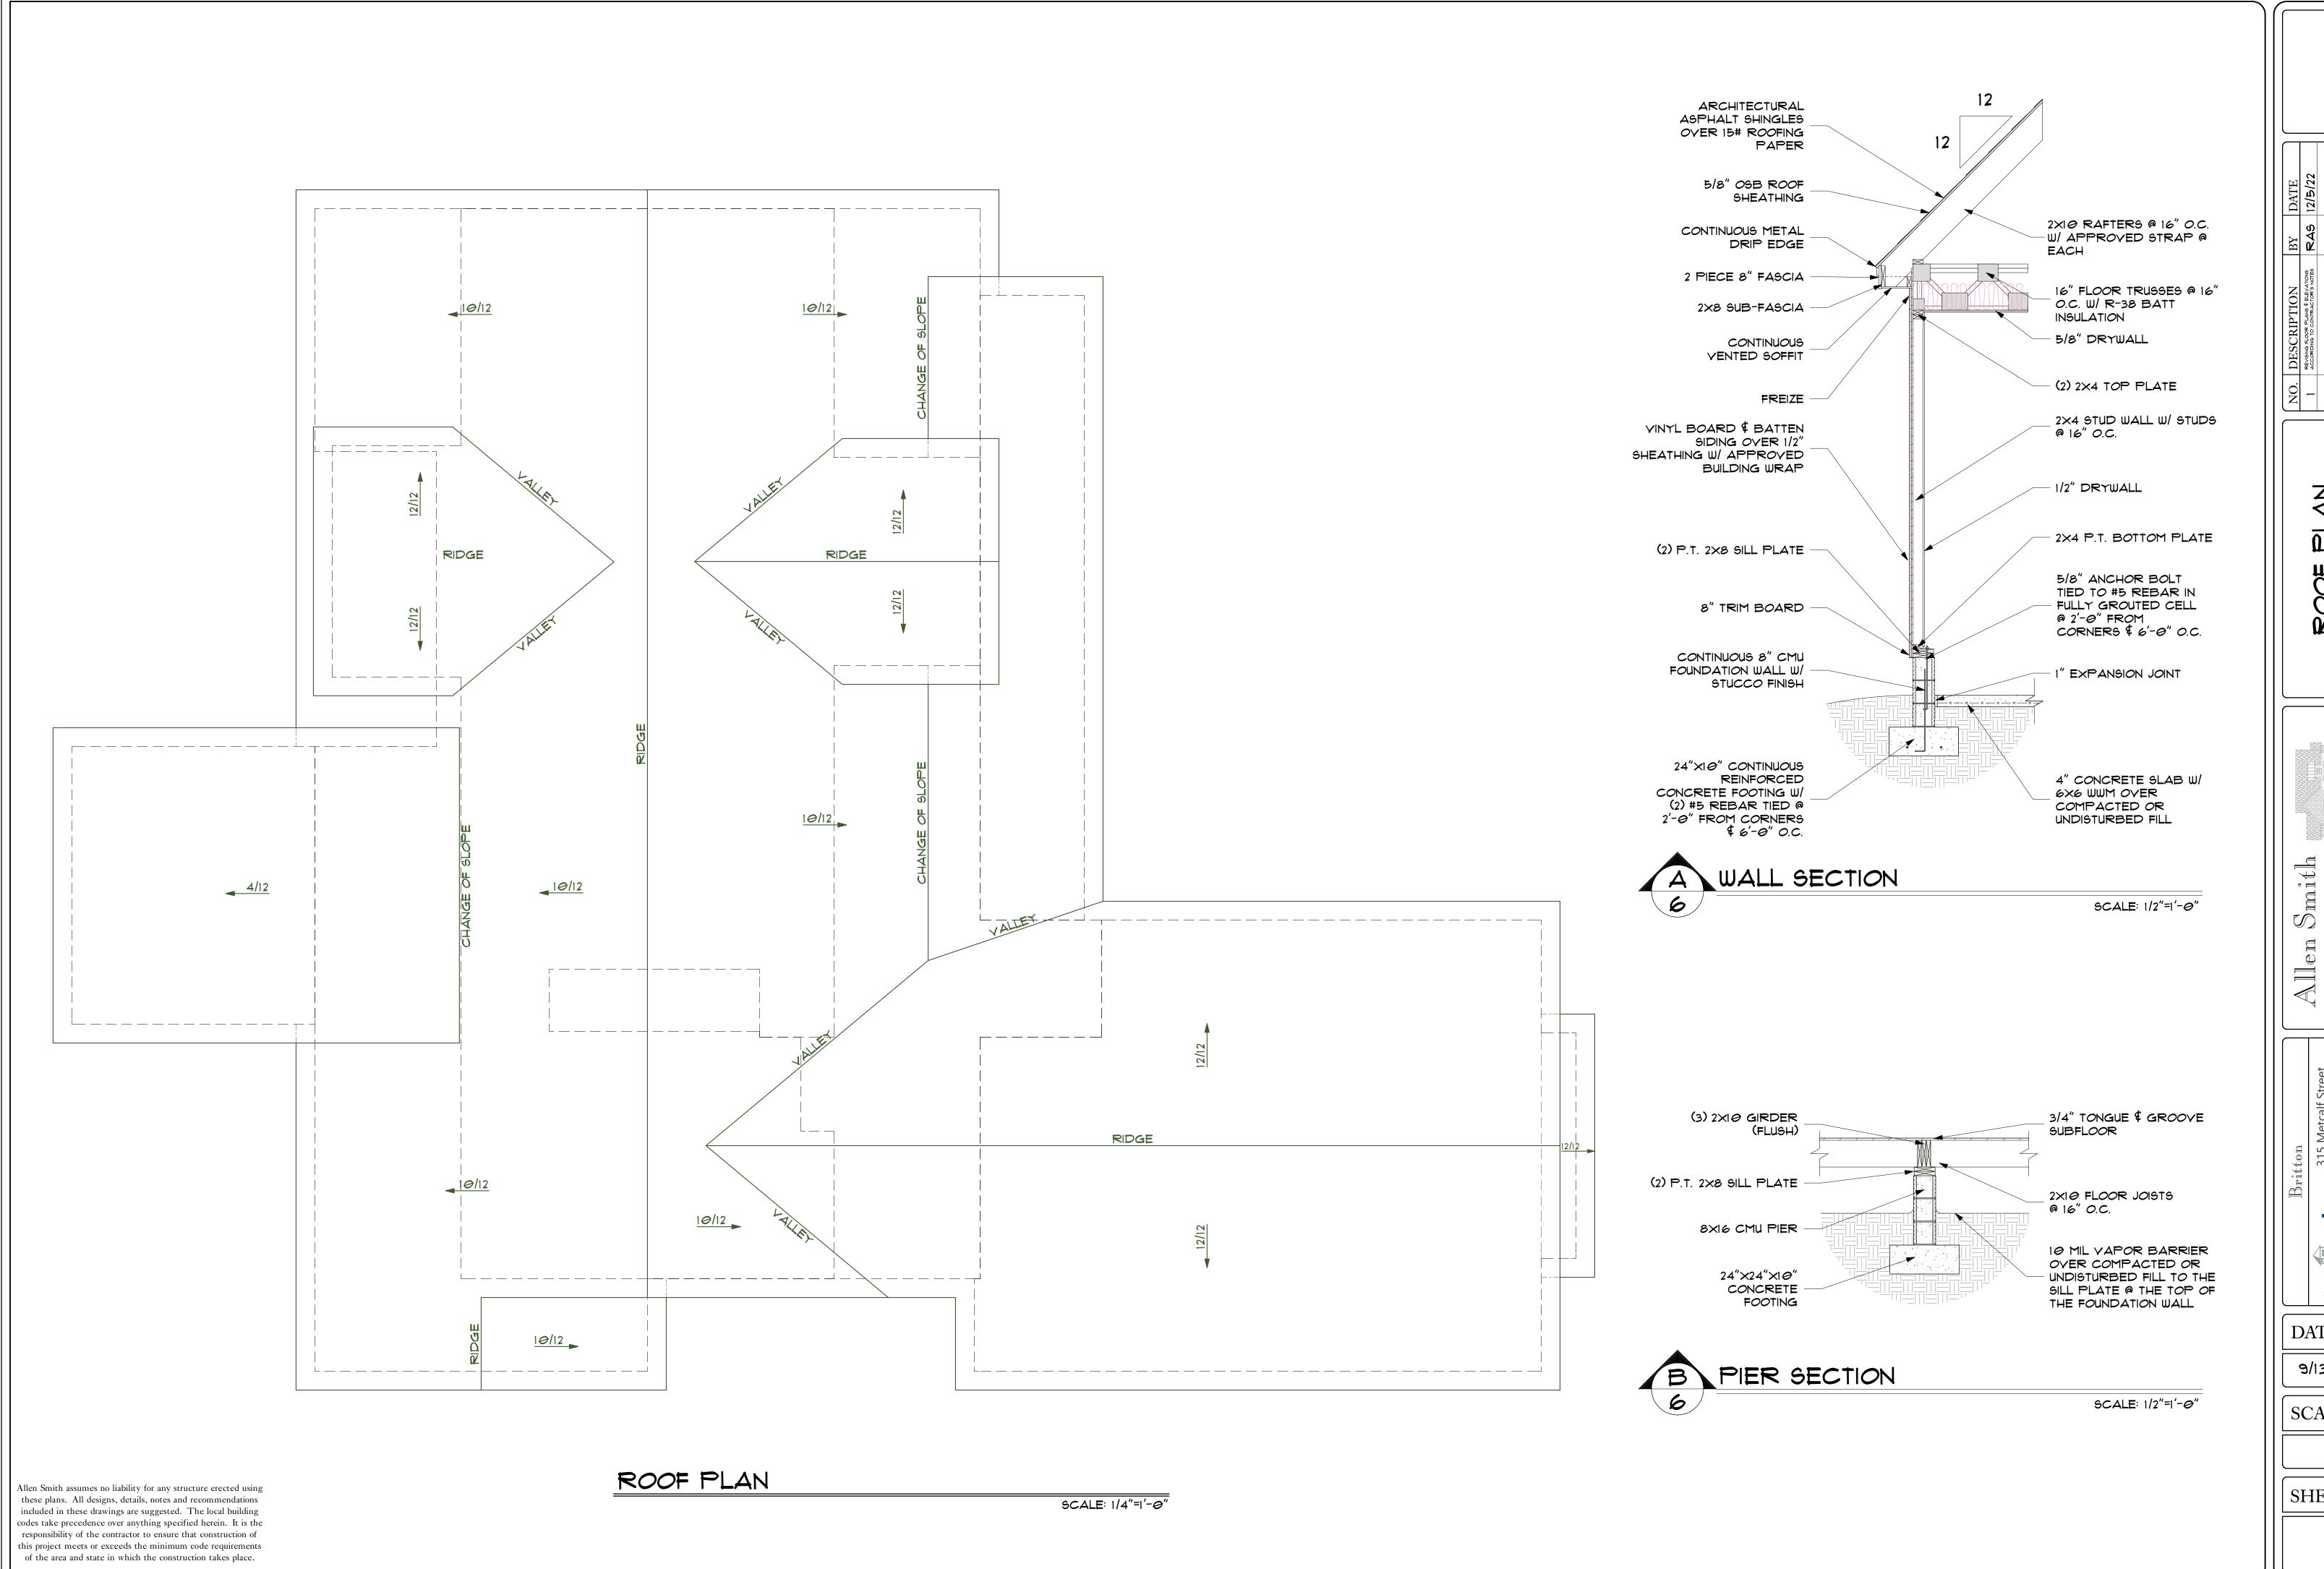

ments of the area and state in which the construction takes place.

Allen Smith assumes no liability for any structure erected using

GARAGE FLOOR

BRICK

YENEER

315 Metcalf Street
New Bern, NC 28562
252-675-3323

門馬

DATE:

FIRST FLOOR

BRICK

YENEER

9/13/2022

SCALE:



SCALE: 1/4"=1'-0"

Allen Smith assumes no liability for any structure erected using these plans. All designs, details, notes and recommendations included in these drawings are suggested. The local building codes take precedence over anything specified herein. It is the responsibility of the contractor to ensure that construction of this project meets or exceeds the minimum code requirements of the area and state in which the construction takes place.

S15 Metcalf Stra New Bern, NC 2 252-675-3

DATE:

9/13/2022

SCALE:



315 Me<sup>-</sup> New Be **252-**

DATE:

9/13/2022

SCALE: